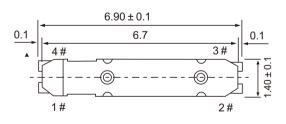

|
| Frequency Temperature Curve             | (-0.033±10%) x 10 <sup>-6</sup> /°C <sup>2</sup> |
| Equivalent Series Resistance (ESR) max. | 65kΩ                                             |
| Drive Level (Typical)                   | 0.1µW                                            |
| Drive Level(Max)                        | 1µW                                              |
| Shunt Capacitance( C <sub>0</sub> )     | 0.9pF Typ.                                       |
| Insulation Resistance                   | More than 500Mohms at DC100V                     |
| Storage Temperature Range               | -55°C~+125°C                                     |
| Aging @25 °C 1st Year (Max)             | ±3ppm/year                                       |

## - Dimension(mm)



### **Electrode Arrangement**