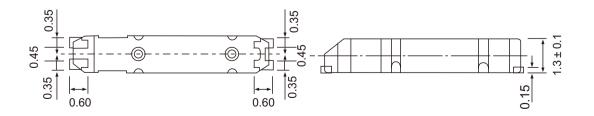

erature Curve             | (-0.033±10%) x 10 <sup>-6</sup> /°C <sup>2</sup> |
| Equivalent Series Resistance (ESR) max. | 65kΩ                                             |
| Drive Level (Typical)                   | 0.1µW                                            |
| Drive Level(Max)                        | 1µW                                              |
| Shunt Capacitance( C <sub>0</sub> )     | 0.9pF Typ.                                       |
| Insulation Resistance                   | More than 500Mohms at DC100V                     |
| Storage Temperature Range               | -55°C~+125°C                                     |
| Aging @25 °C 1st Year (Max)             | ±3ppm/year                                       |

## - Dimension(mm)



### **Electrode Arrangement**