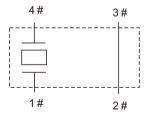

mperature Curve             | (-0.033±10%) x 10 <sup>-6</sup> /°C <sup>2</sup> |
| Equivalent Series Resistance (ESR) max. | 65kΩ                                             |
| Drive Level (Typical)                   | 0.1µW                                            |
| Drive Level(Max)                        | 1µW                                              |
| Shunt Capacitance( C <sub>0</sub> )     | 0.9pF Typ.                                       |
| Insulation Resistance                   | More than 500Mohms at DC100V                     |
| Storage Temperature Range               | -55°C~+125°C                                     |
| Aging @25 °C 1st Year (Max)             | ±3ppm/year                                       |

## - Dimension(mm)



### **Electrode Arrangement**