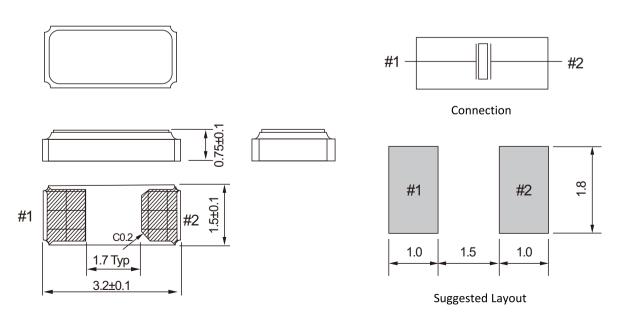

|
| Frequency Temperature Curve             | (-0.033±10%) x 10 <sup>-6</sup> /°C <sup>2</sup> |
| Equivalent Series Resistance (ESR) max. | 50kΩ                                             |
| Drive Level (Typical)                   | 0.1μW                                            |
| Drive Level(Max)                        | 1.0µW                                            |
| Shunt Capacitance( C <sub>0</sub> )     | 1.0pF Typ.                                       |
| Insulation Resistance                   | More than 500Mohms at DC100V                     |
| Storage Temperature Range               | -55°C~+125°C                                     |
| Aging @25°C 1st Year (Max)              | ±3ppm/year                                       |

## Dimension(mm)