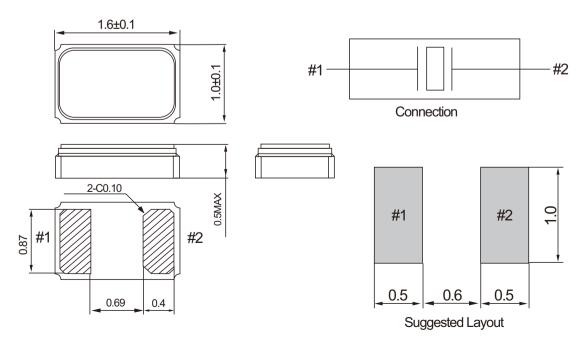

|
| Frequency Temperature Curve             | (-0.036±10%) x 10 <sup>-6</sup> /°C <sup>2</sup> |
| Equivalent Series Resistance (ESR) max. | 90kΩ                                             |
| Drive Level (Typical)                   | 0.1μW                                            |
| Drive Level(Max)                        | 0.5μW                                            |
| Shunt Capacitance( C <sub>0</sub> )     | 1.2pF Typ.                                       |
| Insulation Resistance                   | More than 500Mohms at DC100V                     |
| Storage Temperature Range               | -55°C~+125°C                                     |
| Aging @25 °C 1st Year (Max)             | ±3ppm/year                                       |

## -- Dimension(mm)